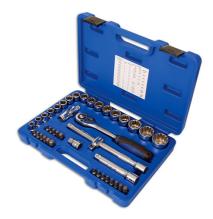

## Alldrive Socket Set 1/2"D 42pc

A comprehensive Alldrive profile socket and bit set; sockets manufactured from polished chrome vanadium, bits from impact grade S2 steel.

## **Additional Information**

- 17 x Alldrive sockets: 10, 11, 12, 13, 14, 15, 16, 17, 18, 19, 20, 21, 22, 24, 27, 30, 32mm.
- 17 sockets with 38 applications. Alldrive sockets fit a range of profiles including: metric, AF, spline, star, Whitworth & BA.
- 19 x 30mm long bits: Hex 5, 6, 7, 8, 10, 12mm; Spline 5, 6, 8, 10, 12mm; Star\* T20, T25, T27, T30, T40, T45, T50, T55.
- Accessories: 2 x extension bars (125mm & 150mm long), 1/2"D to 3/8"D converter (which converts both extension bars to sliding T-bar), universal joint, 1/2"D to 10mm coupler, 45 gear 72 teeth oval ratchet with quick release mechanism.