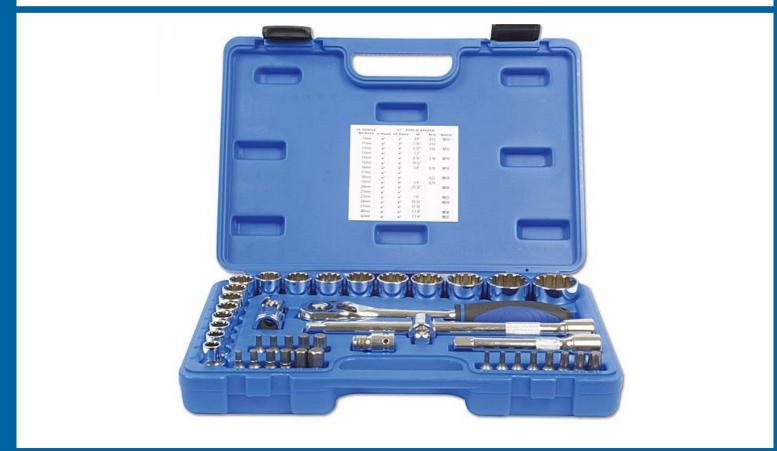

## Alldrive Socket Set 1/2"D 42pc

A comprehensive Alldrive profile socket and bit set; sockets manufactured from polished chrome vanadium, bits from impact grade S2 steel.

## **Additional Information**

- 17 x Alldrive sockets: 10, 11, 12, 13, 14, 15, 16, 17, 18, 19, 20, 21, 22, 24, 27, 30, 32mm.
- 17 sockets with 38 applications. Alldrive sockets fit a range of profiles including: metric, AF, spline, star, Whitworth & BA.
- 19 x 30mm long bits: Hex 5, 6, 7, 8, 10, 12mm; Spline 5, 6, 8, 10, 12mm; Star\* T20, T25, T27, T30, T40, T45, T50, T55.
- Accessories: 2 x extension bars (125mm & 150mm long), 1/2"D to 3/8"D converter (which converts both extension bars to sliding T-bar), universal joint, 1/2"D to 10mm coupler, 45 gear 72 teeth oval ratchet with quick release mechanism.